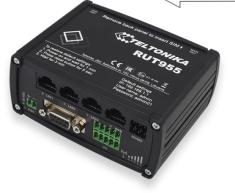

## RUT955 LTE Dual-SIM Router—

The RUT955 is a highly reliable and secure LTE router for professional applications, delivering high performance, mission-critical cellular communication and fully-featured 4x Ethernet ports, RS-232, RS-485 and I/O support (digital & analog). Equipped with connectivity redundancy through dual SIM failover. GPS and WiFi also included. All I/O's can be read or written with Modbus TCP.