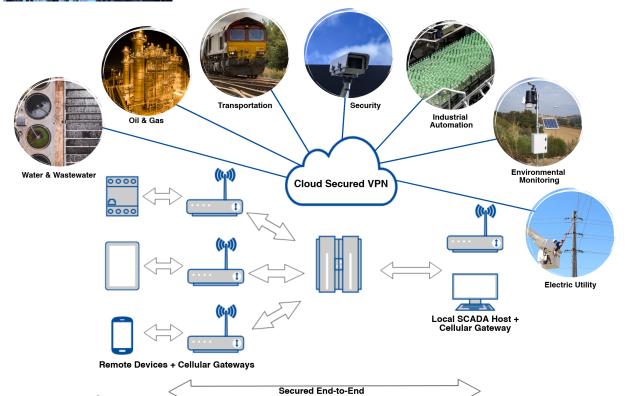

## Hosted VPN Solutions—

Elevate Wireless offers a hosted, cloud VPN service to secure all connections, while also connecting phones, tablets, PCs, and other devices for remote access, support and monitoring. This solution provides the following advantages:

- All communications over the internet are fully secure
- No static IPs required on cellular devices, making service less expensive
- No need to interact with facility wired internet connections
- Easily scalable—no limit on number of endpoints
  - Bandwidth efficient; save money on cellular service with dedicated polling